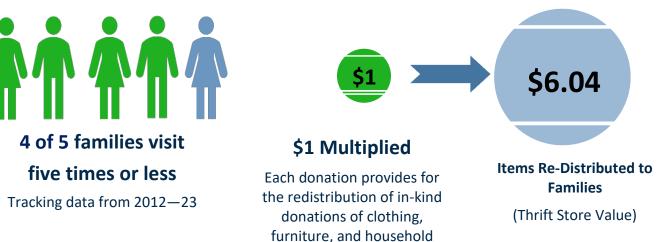

## 1,765 Family Visits 9,565 Individuals Served 55,932 Items Distributed 134 Families received Furniture

> Online Donations QR Code

| Joseph's Coat By the Numbers                                                                                                                                                   |                                             |                                         |                      |                       |                      |                       |
|--------------------------------------------------------------------------------------------------------------------------------------------------------------------------------|---------------------------------------------|-----------------------------------------|----------------------|-----------------------|----------------------|-----------------------|
|                                                                                                                                                                                | 202                                         | 3   2022                                | 2021 <sup>1</sup>    |                       |                      |                       |
|                                                                                                                                                                                | 2023                                        |                                         | 2022                 |                       | 2021                 |                       |
| CLIENT FAMILIES                                                                                                                                                                | Totals                                      |                                         | Totals               |                       | Totals               |                       |
| Total Family Visits to Joseph's Coat                                                                                                                                           | 1,765                                       |                                         | 3,007                |                       | 2,369                |                       |
| Total New Families                                                                                                                                                             | 502                                         |                                         | 643                  |                       | 504                  |                       |
| Families That Received Furniture                                                                                                                                               | 134                                         |                                         | 383                  |                       | 378                  |                       |
| Operational Days                                                                                                                                                               | 123                                         |                                         | 146                  |                       | 148                  |                       |
| 43205 43201 43202 43228 43203 43223 43110 43206 43801 43004   2023 2022 2021                                                                                                   |                                             |                                         |                      |                       |                      |                       |
| DISTRIBUTION TO FAMILIES<br>AND COMMUNITY PARTNERS                                                                                                                             | <sup>2</sup> Items<br>Distributed           | Thrift Store<br>Value                   | ltems<br>Distributed | Thrift Store<br>Value | ltems<br>Distributed | Thrift Store<br>Value |
| Clothing & Miscellaneous                                                                                                                                                       | 39,001                                      | \$425,566                               | 81,212               | \$722,058             | 61,417               | \$518,627             |
| <sup>3</sup> Community Partners                                                                                                                                                | 12,155                                      | \$840,283 <sup>4</sup>                  | 19,133               | \$83,921              | 15,874               | \$86,319              |
| <sup>5</sup> Household Goods                                                                                                                                                   | 3,720                                       | \$55,800                                | 5,909                | \$88,635              | 7,100                | \$106,500             |
| Furniture                                                                                                                                                                      | 1,056                                       | \$46,573                                | 3,265                | \$179,085             | 3,300                | \$152,420             |
| Totals                                                                                                                                                                         | 55,932                                      | \$1,368,222                             | 109,519              | \$1,073,699           | 87,691               | \$863,866             |
|                                                                                                                                                                                |                                             |                                         |                      |                       |                      |                       |
| <sup>6</sup> Financial Revenue                                                                                                                                                 | 2023                                        |                                         | 2022                 |                       | 2021                 |                       |
| Cash Contributions, Grants, Other                                                                                                                                              | \$226,357                                   |                                         | \$175,419            |                       | \$104,460            |                       |
| In-Kind Contributions Distributed                                                                                                                                              | \$1,368,222                                 |                                         | \$1,073,699          |                       | \$863,866            |                       |
| Total Contributions                                                                                                                                                            | \$1,594,579                                 |                                         | \$1,249,118          |                       | \$968,326            |                       |
|                                                                                                                                                                                |                                             |                                         |                      |                       |                      |                       |
| <sup>6</sup> Volunteer Hours                                                                                                                                                   | 2023                                        |                                         | 2022                 |                       | 2021                 |                       |
| Joseph's Coat Volunteer Hours                                                                                                                                                  | 8,919                                       |                                         | 17,227               |                       | 9,974                |                       |
| <sup>1</sup> Overall 2020 & 2021 numbers are low due to<br><sup>2</sup> Joseph's Coat relocated in 2023 and was clo<br><sup>3</sup> Community Partners are defined as other ch | sed for almost 3 mo<br>naritable groups Jos | onths resulting ir<br>seph's Coat gives | excess donated it    | ems to assist their   |                      |                       |
| <sup>4</sup> Joseph's Coat relocated in 2023 and gave ma<br><sup>5</sup> Household Goods include, but are not limite<br>Household Goods item is estimated at \$15 for          | ed to: linens, beddir                       |                                         |                      |                       |                      |                       |